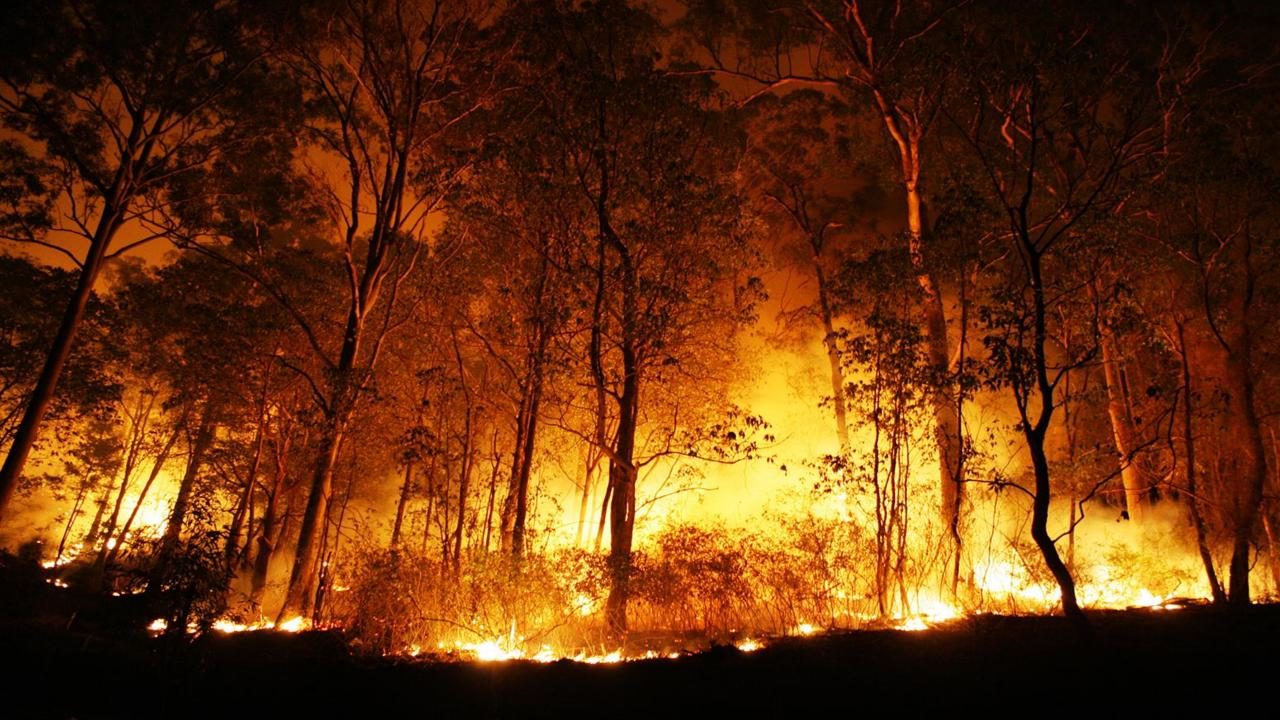

-------------------------------------|
| What Is It?        | gradual increase of the surface<br>temperature of Earth                         | long-term change of the local, regional and<br>global weather patterns around the world<br>including global warming and its side effects |
| What<br>Causes It? | CO <sub>2</sub> and other greenhouse gases                                      | human factors or natural changes of Earth                                                                                                |
| Example            | rising of the global sea<br>temperature of 1.5 degrees<br>Fahrenheit since 1901 | changes in plants' blooming times                                                                                                        |