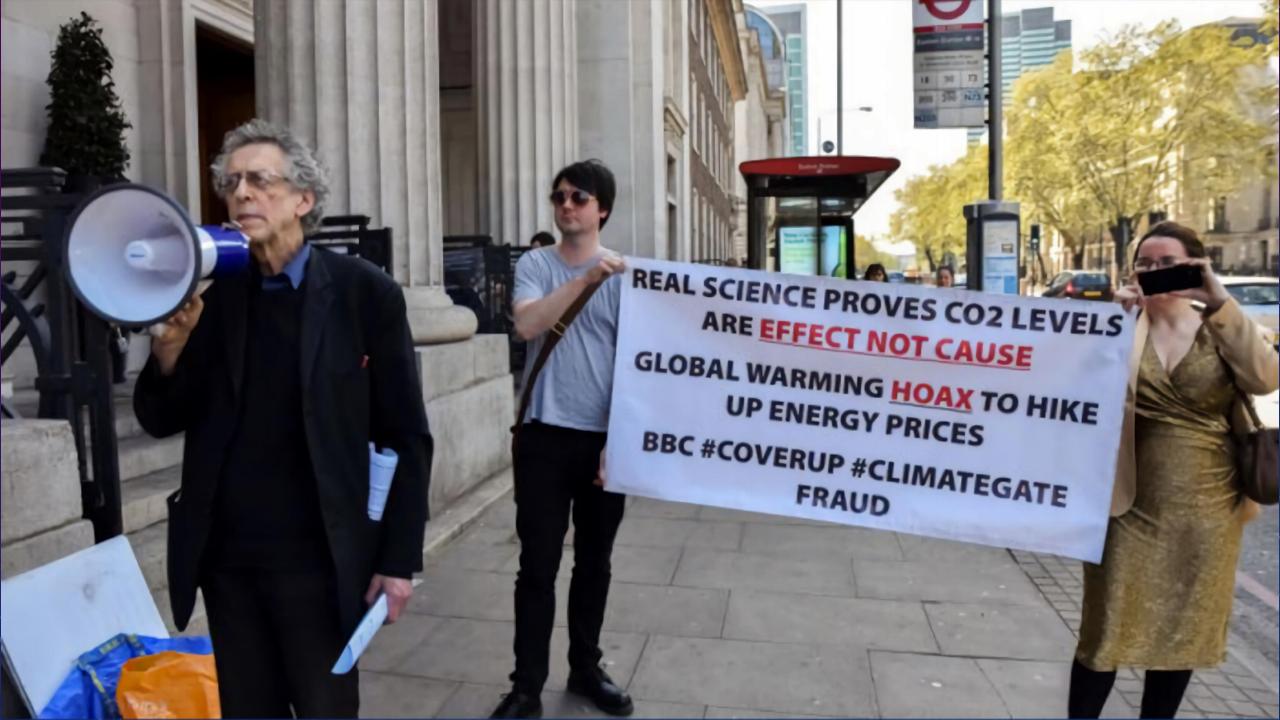

-------------------------------------------------------------|
| What Is It?        | gradual increase of the surface<br>temperature of Earth                         | long-term change of the local, regional and<br>global weather patterns around the world<br>including global warming and its side effects |
| What<br>Causes It? | CO <sub>2</sub> and other greenhouse gases                                      | human factors or natural changes of Earth                                                                                                |
| Example            | rising of the global sea<br>temperature of 1.5 degrees<br>Fahrenheit since 1901 | changes in plants' blooming times                                                                                                        |