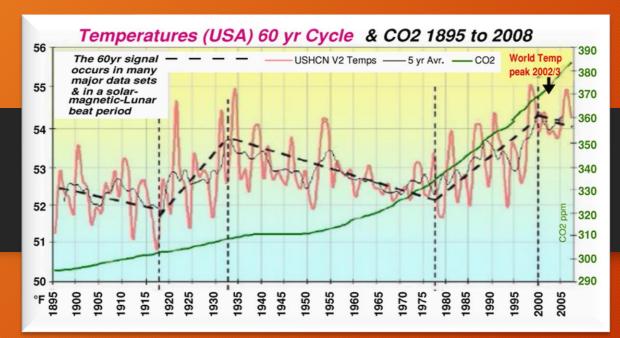

## GLOBAL WARMING # CLIMATE CHANGE

|                    | Global Warming                                                                  | Climate Change                                                                                                                           |
|--------------------|---------------------------------------------------------------------------------|------------------------------------------------------------------------------------------------------------------------------------------|
| What Is It?        | gradual increase of the surface<br>temperature of Earth                         | long-term change of the local, regional and<br>global weather patterns around the world<br>including global warming and its side effects |
| What<br>Causes It? | CO <sub>2</sub> and other greenhouse gases                                      | human factors or natural changes of Earth                                                                                                |
| Example            | rising of the global sea<br>temperature of 1.5 degrees<br>Fahrenheit since 1901 | changes in plants' blooming times                                                                                                        |