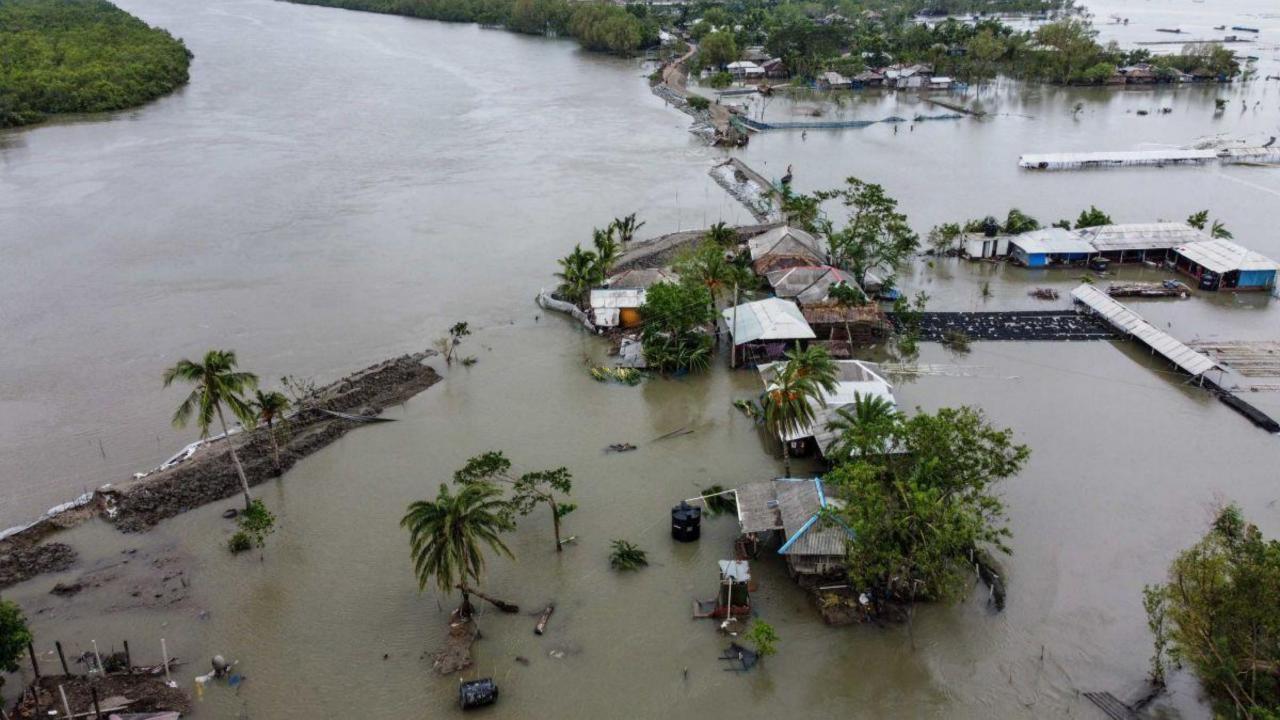

---------------------------------------|
| What Is It?        | gradual increase of the surface<br>temperature of Earth                         | long-term change of the local, regional and<br>global weather patterns around the world<br>including global warming and its side effects |
| What<br>Causes It? | CO <sub>2</sub> and other greenhouse gases                                      | human factors or natural changes of Earth                                                                                                |
| Example            | rising of the global sea<br>temperature of 1.5 degrees<br>Fahrenheit since 1901 | changes in plants' blooming times                                                                                                        |