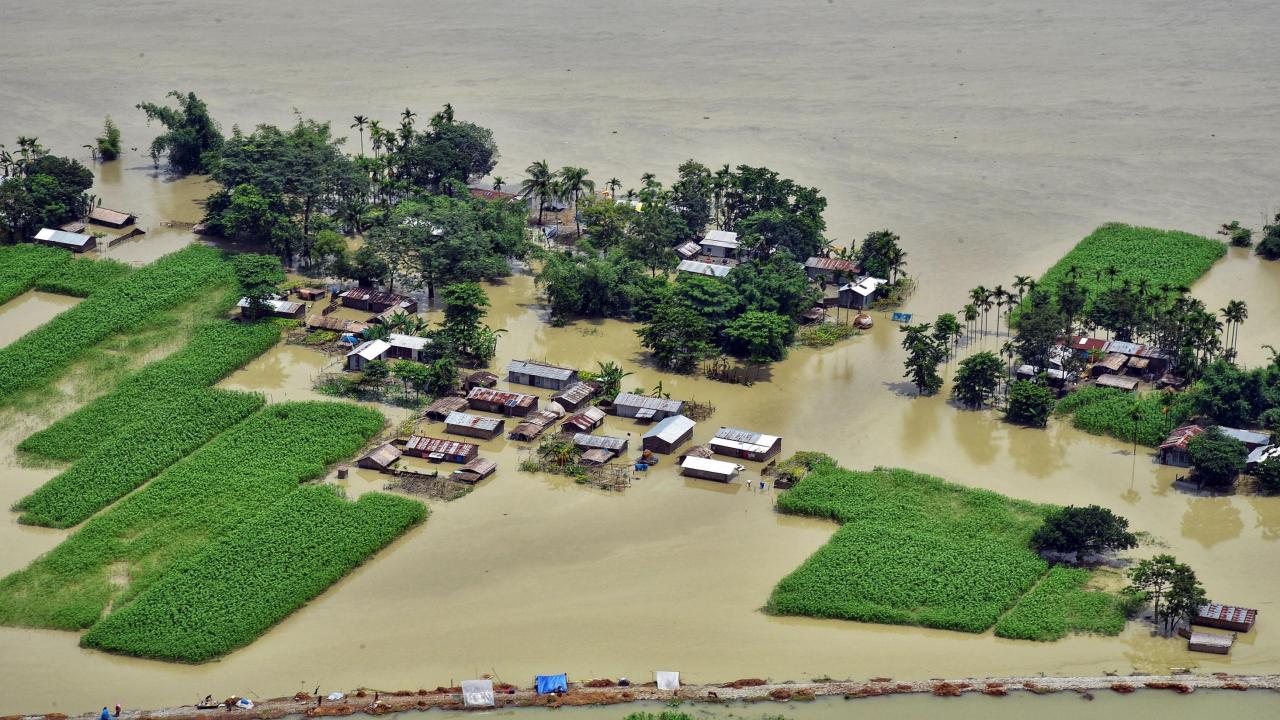

-----------------------------------|
| What Is It?        | gradual increase of the surface<br>temperature of Earth                         | long-term change of the local, regional and<br>global weather patterns around the world<br>including global warming and its side effects |
| What<br>Causes It? | CO <sub>2</sub> and other greenhouse gases                                      | human factors or natural changes of Earth                                                                                                |
| Example            | rising of the global sea<br>temperature of 1.5 degrees<br>Fahrenheit since 1901 | changes in plants' blooming times                                                                                                        |