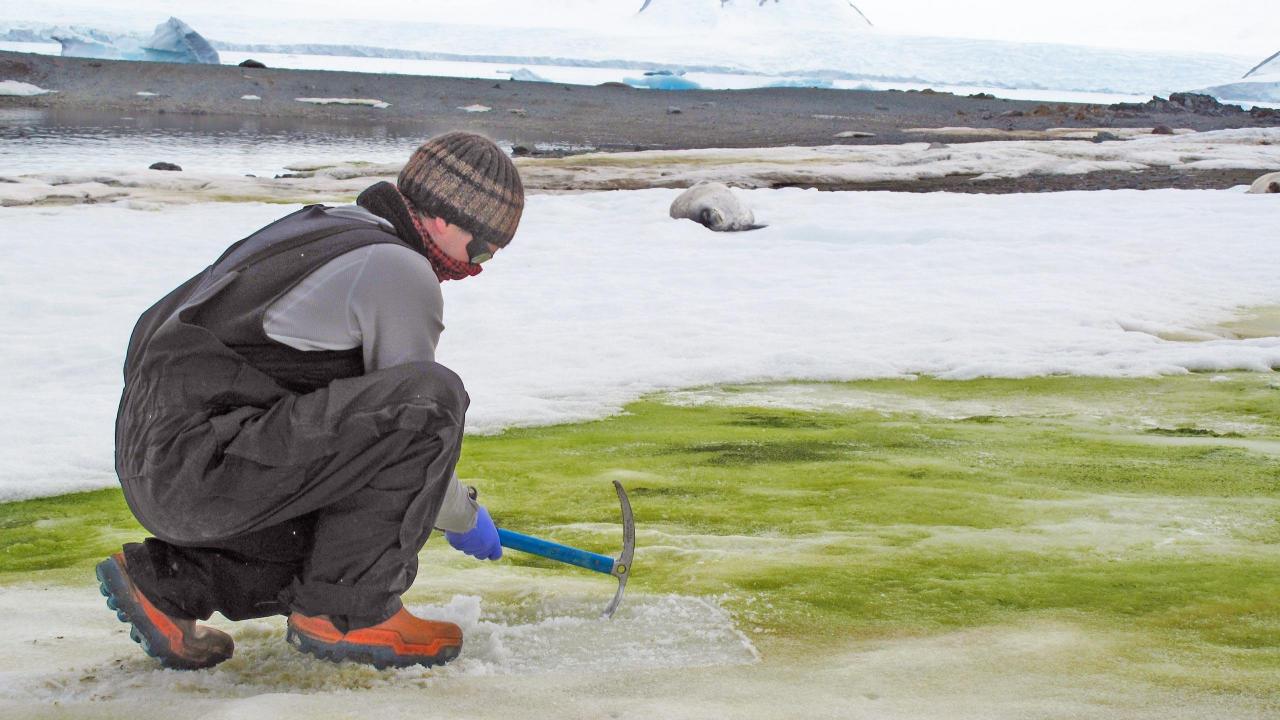

## GLOBAL WARMING # CLIMATE CHANGE

|                    | Global Warming                                                                  | Climate Change                                                                                                                           |
|--------------------|---------------------------------------------------------------------------------|------------------------------------------------------------------------------------------------------------------------------------------|
| What Is It?        | gradual increase of the surface<br>temperature of Earth                         | long-term change of the local, regional and<br>global weather patterns around the world<br>including global warming and its side effects |
| What<br>Causes It? | CO <sub>2</sub> and other greenhouse gases                                      | human factors or natural changes of Earth                                                                                                |
| Example            | rising of the global sea<br>temperature of 1.5 degrees<br>Fahrenheit since 1901 | changes in plants' blooming times                                                                                                        |