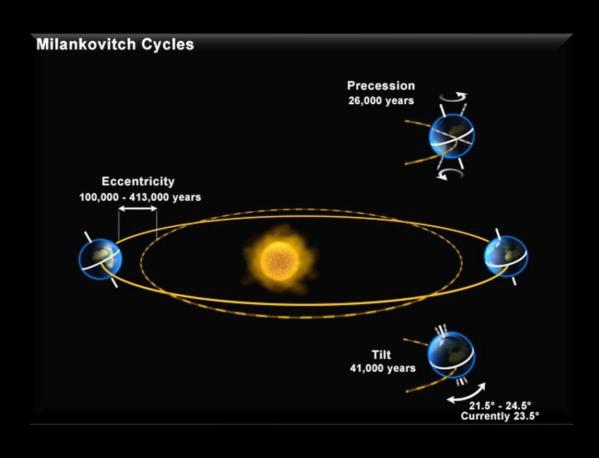

-------------------------------------------------|
| What Is It?        | gradual increase of the surface<br>temperature of Earth                         | long-term change of the local, regional and<br>global weather patterns around the world<br>including global warming and its side effects |
| What<br>Causes It? | CO <sub>2</sub> and other greenhouse gases                                      | human factors or natural changes of Earth                                                                                                |
| Example            | rising of the global sea<br>temperature of 1.5 degrees<br>Fahrenheit since 1901 | changes in plants' blooming times                                                                                                        |