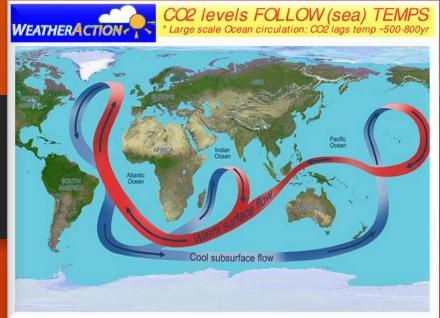

## GLOBAL WARMING # CLIMATE CHANGE

|                    | Global Warming                                                                  | Climate Change                                                                                                                           |
|--------------------|---------------------------------------------------------------------------------|------------------------------------------------------------------------------------------------------------------------------------------|
| What Is It?        | gradual increase of the surface<br>temperature of Earth                         | long-term change of the local, regional and<br>global weather patterns around the world<br>including global warming and its side effects |
| What<br>Causes It? | CO <sub>2</sub> and other greenhouse gases                                      | human factors or natural changes of Earth                                                                                                |
| Example            | rising of the global sea<br>temperature of 1.5 degrees<br>Fahrenheit since 1901 | changes in plants' blooming times                                                                                                        |