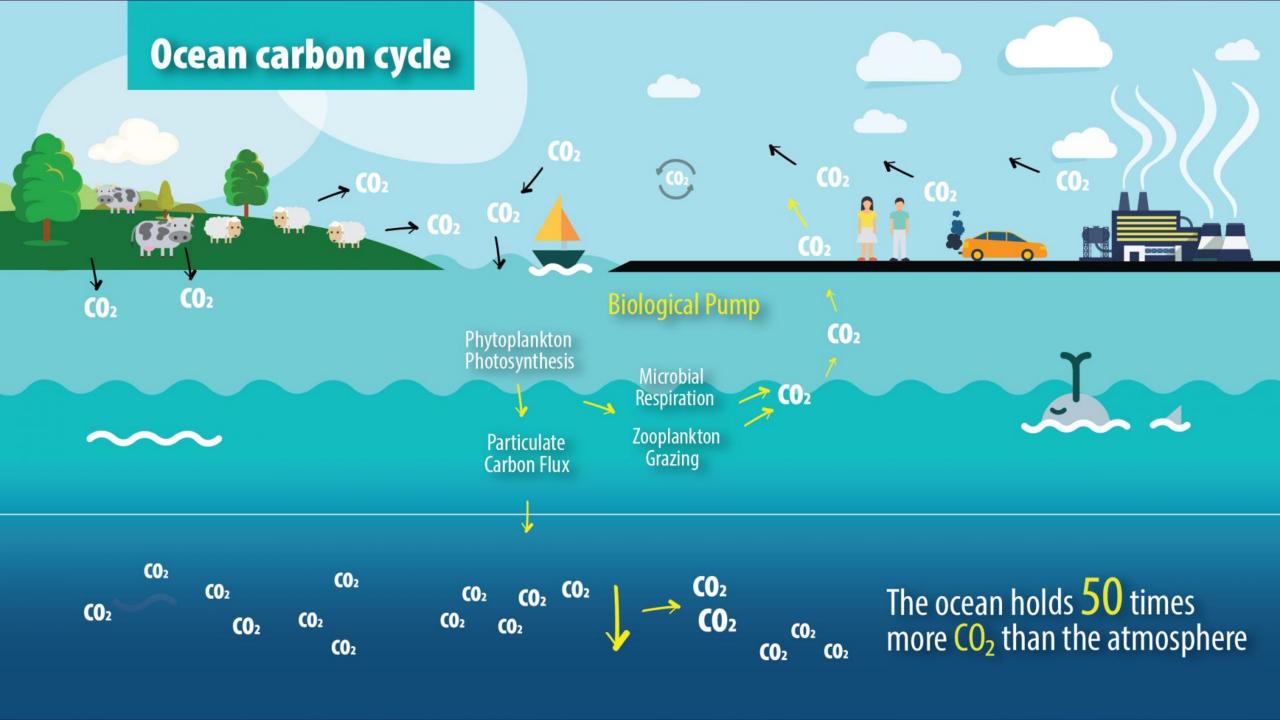

## GLOBAL WARMING # CLIMATE CHANGE

|                    | Global Warming                                                                  | Climate Change                                                                                                                           |
|--------------------|---------------------------------------------------------------------------------|------------------------------------------------------------------------------------------------------------------------------------------|
| What Is It?        | gradual increase of the surface<br>temperature of Earth                         | long-term change of the local, regional and<br>global weather patterns around the world<br>including global warming and its side effects |
| What<br>Causes It? | CO <sub>2</sub> and other greenhouse gases                                      | human factors or natural changes of Earth                                                                                                |
| Example            | rising of the global sea<br>temperature of 1.5 degrees<br>Fahrenheit since 1901 | changes in plants' blooming times                                                                                                        |