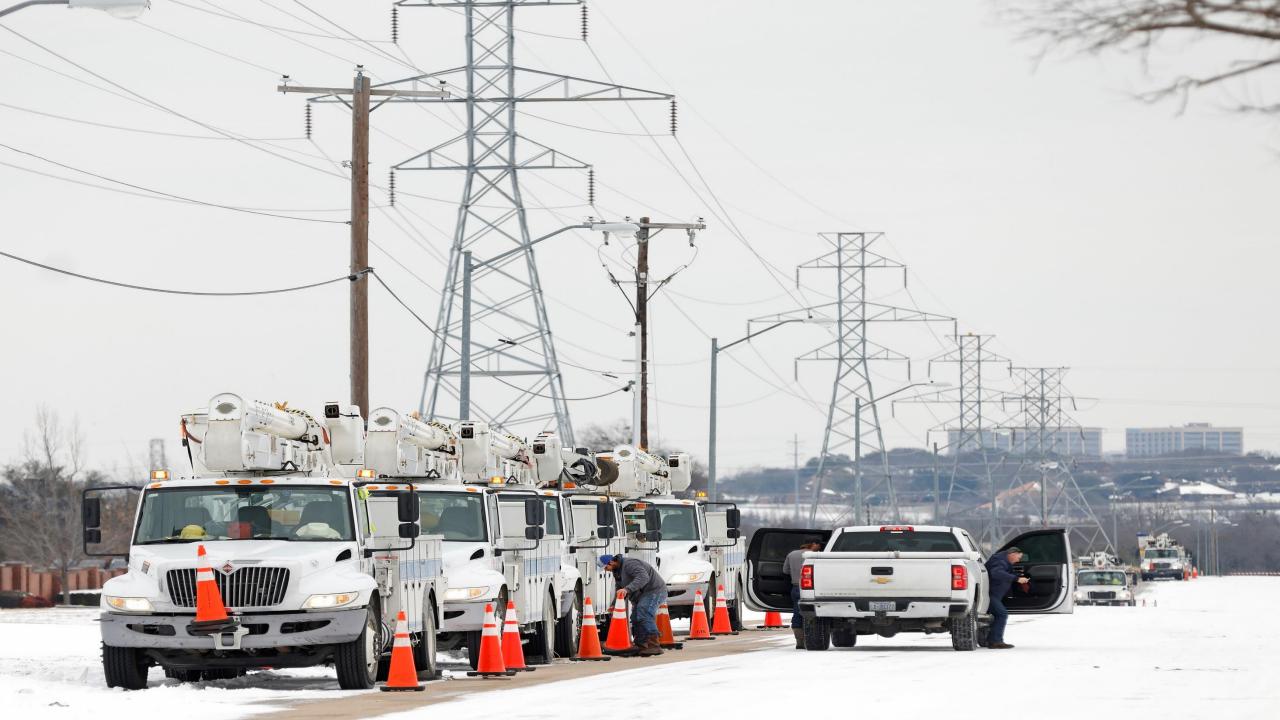

## GLOBAL WARMING # CLIMATE CHANGE

|                    | Global Warming                                                                  | Climate Change                                                                                                                           |
|--------------------|---------------------------------------------------------------------------------|------------------------------------------------------------------------------------------------------------------------------------------|
| What Is It?        | gradual increase of the surface<br>temperature of Earth                         | long-term change of the local, regional and<br>global weather patterns around the world<br>including global warming and its side effects |
| What<br>Causes It? | CO <sub>2</sub> and other greenhouse gases                                      | human factors or natural changes of Earth                                                                                                |
| Example            | rising of the global sea<br>temperature of 1.5 degrees<br>Fahrenheit since 1901 | changes in plants' blooming times                                                                                                        |