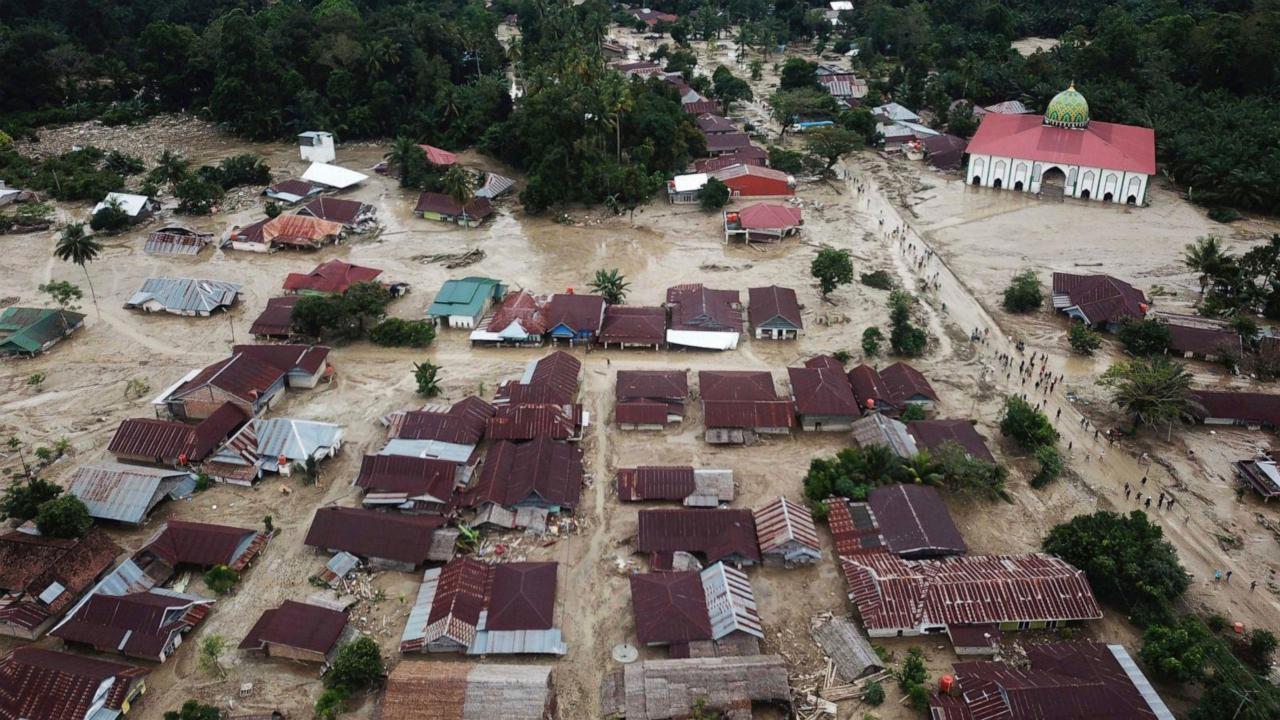

-----------------------------------------|
| What Is It?        | gradual increase of the surface<br>temperature of Earth                         | long-term change of the local, regional and<br>global weather patterns around the world<br>including global warming and its side effects |
| What<br>Causes It? | CO <sub>2</sub> and other greenhouse gases                                      | human factors or natural changes of Earth                                                                                                |
| Example            | rising of the global sea<br>temperature of 1.5 degrees<br>Fahrenheit since 1901 | changes in plants' blooming times                                                                                                        |