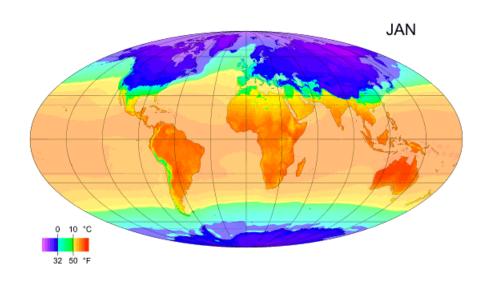

## GLOBAL WARMING # CLIMATE CHANGE

|                    | Global Warming                                                                  | Climate Change                                                                                                                           |
|--------------------|---------------------------------------------------------------------------------|------------------------------------------------------------------------------------------------------------------------------------------|
| What Is It?        | gradual increase of the surface<br>temperature of Earth                         | long-term change of the local, regional and<br>global weather patterns around the world<br>including global warming and its side effects |
| What<br>Causes It? | CO <sub>2</sub> and other greenhouse gases                                      | human factors or natural changes of Earth                                                                                                |
| Example            | rising of the global sea<br>temperature of 1.5 degrees<br>Fahrenheit since 1901 | changes in plants' blooming times                                                                                                        |